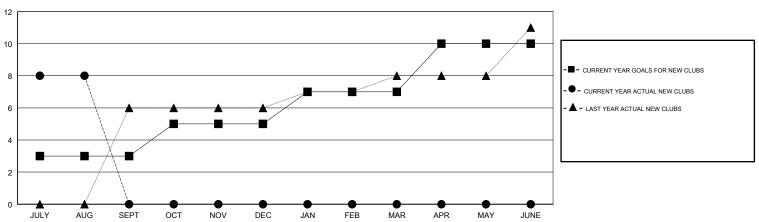

3             | 8         | 1             | JULY/AUG/SEPT         | 50                        | 241                     | 164                                          |
| OCT/NOV/DEC           | 2             | 0         | 0             | OCT/NOV/DEC           | 10                        | 0                       | 0                                            |
| JAN/FEB/MAR           | 2             | 0         | 0             | JAN/FEB/MAR           | 10                        | 0                       | 0                                            |
| APR/MAY/JUNE          | 3             | 0         | 0             | APR/MAY/JUNE          | 30                        | 0                       | 0                                            |

#### GOALS AND ACTUAL NEW CLUBS CUMULATIVE



## GOALS AND ACTUAL MEMBERS CUMULATIVE





| DROPPED CLUBS: 1 |     |  |
|------------------|-----|--|
| DROPPED MEMBERS  |     |  |
| DECEASED         | 5   |  |
| CLUB CANCELLED   | 0   |  |
| OTHER            | 159 |  |
| TOTAL            | 164 |  |

| 27 CLUBS OF 125 ADDED 1 OR MORE |   |
|---------------------------------|---|
| NEW MEMBERS                     |   |
|                                 |   |
|                                 |   |
|                                 | ı |

**GENDER DISTRIBUTION** 3,107 (72.04%) MALE 1,206 (27.96%) FEMALE Women Percentage Fiscal Year Goal: 30%

TOTAL FAMILY UNIT MEMBERS

CLICK HERE FOR CUMULATIVE **MEMBERSHIP DATA** 

1,873 983 FAMILY MEMBERS PAYING HALF DUES