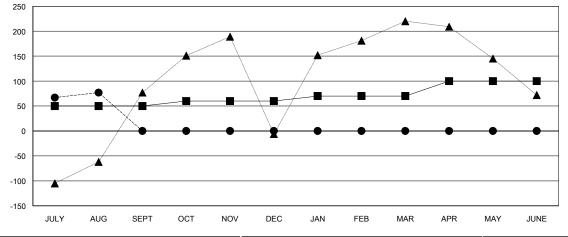

## GOALS AND ACTUAL MEMBERS CUMULATIVE

| DROPPED CLUBS: 1 |     |  |
|------------------|-----|--|
| DROPPED MEMBERS  |     |  |
| DECEASED         | 5   |  |
| CLUB CANCELLED   | 0   |  |
| OTHER            | 159 |  |
| TOTAL            | 164 |  |